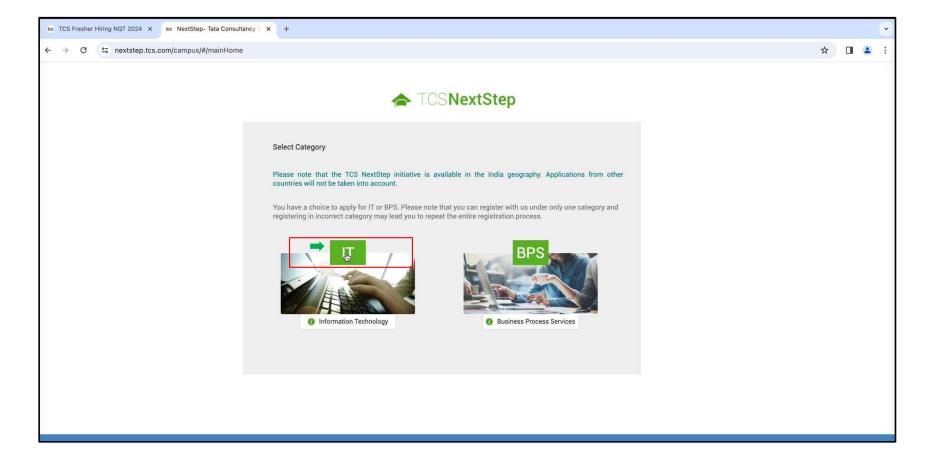

THE STEP-BY-STEP GUIDE TO FILL UP TCS NQT FRESHERS HIRING APPLICATION FORM Go to the TCS NQT Hiring Page Once reached, scroll down, and click on the Registration button.

### Click on Register Now again.



### Click on the IT



## Enter your Email id

| 4 | → C | °₅ nextstep.te | cs.com/campus/#/registrati | nPage                                                                                                                                                                                                                                                                                                                                                             |  | ☆  |      | :       |
|---|-----|----------------|----------------------------|--------------------------------------------------------------------------------------------------------------------------------------------------------------------------------------------------------------------------------------------------------------------------------------