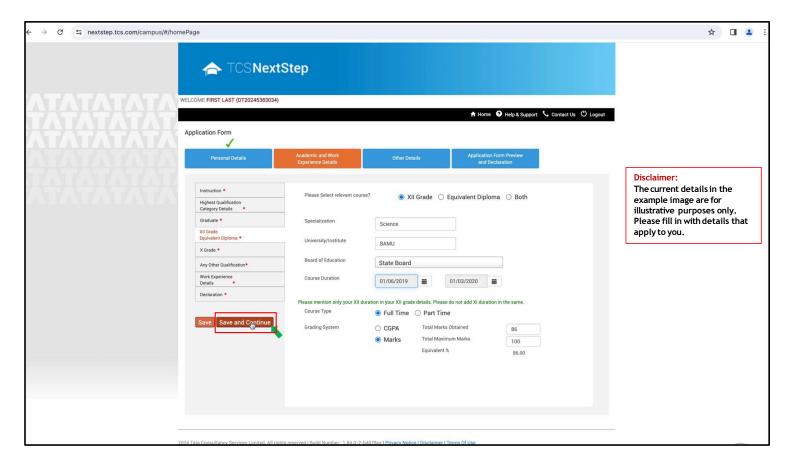

#### Fill in the rest of your course details.

Fill in Higher Secondary/Class XII education details as requested.

Fill in SSC/Class X education details as requested.

| $\leftrightarrow$ $\rightarrow$ C $2$ nextstep.tcs.com/campus/#/homePage |                                                                                                                                                                                       |                                                                                                                                         |                                        |                                             |                    | ☆ 🛛 😩 :                                                                                                                                                |
|--------------------------------------------------------------------------|---------------------------------------------------------------------------------------------------------------------------------------------------------------------------------------|-----------------------------------------------------------------------------------------------------------------------------------------|----------------------------------------|---------------------------------------------|--------------------|--------------------------------------------------------------------------------------------------------------------------------------------------------|
|                                                                          | 合 TCSNextS                                                                                                                                                                            | step                                                                                                                                    |                                        |                                             |                    |                                                                                                                                                        |
| TATATATAT                                                                | IE FIRST LAST (DT20245383034)<br>sation Form                                                                                                                                          |                                                                                                                                         |                                        | A Home 🛛 Help & Support 🍾 C                 | ontact Us Ů Logout |                                                                                                                                                        |
|                                                                          | Personal Details                                                                                                                                                                      | Academic and Work<br>Experience Details                                                                                                 | Other Details                          | Application Form Preview<br>and Declaration |                    |                                                                                                                                                        |
|                                                                          | Instruction *  Highest Qualification Category Details araduate * KI Grade KI Grade KOrade *  Any Other Qualification* Work Experience Details * Declaration *  Kave Save and Couginue | SSC/Class X RollNo.<br>University/Institute<br>Board of Education<br>Course Duration<br>Please mention only your X du<br>Grading System | CGPA Total M                           | arks Obtained 92<br>aximum Marks 100        |                    | Disclaimer:<br>The current details in the<br>example image are for<br>illustrative purposes only.<br>Please fill in with details that<br>apply to you. |
| <br>2024 Tata                                                            | Consultancy Services Limited. All rights                                                                                                                                              | reserved   Build Number : 1.84.0-2-                                                                                                     | -b4078ce   Privacy Notice   Disclaimer | Terms Of Use                                |                    |                                                                                                                                                        |