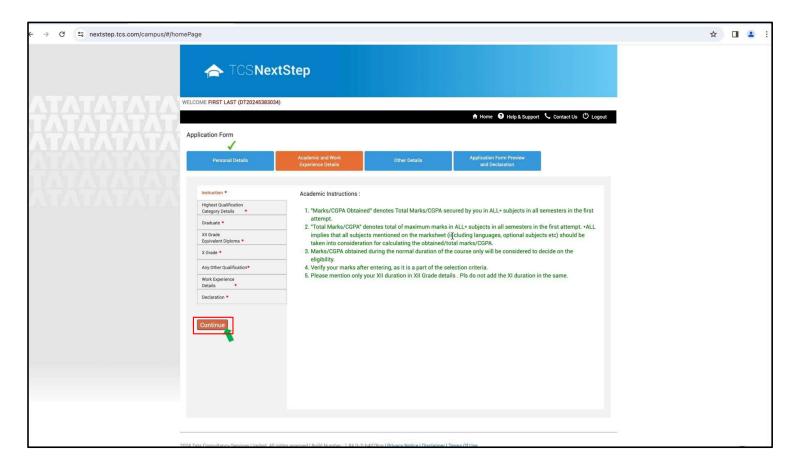

This is the Academic and Work Experience details tab. Please look over the instructions carefully and once you're confident that you've understood, click on Continue button on the left.

Fill in your institute and course details from the drop-down menus.