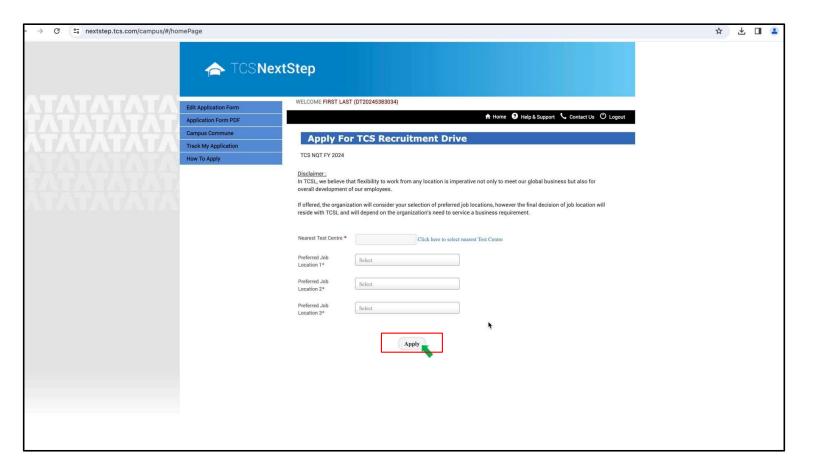

Select the nearest test centre from the list and your top 3 preferences for a job location.

Click Apply when done