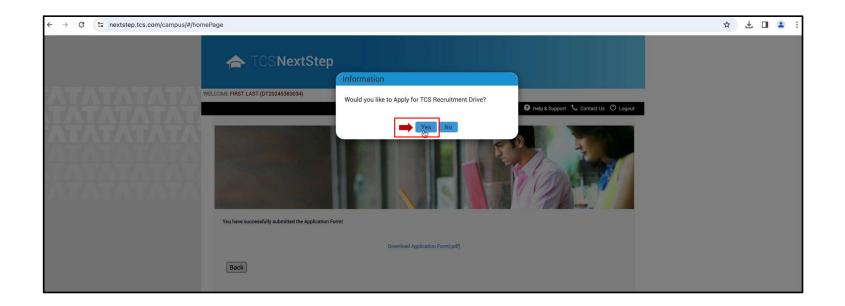

#### **Congratulations!**

You have successfully submitted your application form with us!

There's just one step left for you to maximize your chances for an amazing career.

**Click yes on the dialog box** that pops up asking if you'd like to apply for a TCS Recruitment Drive.