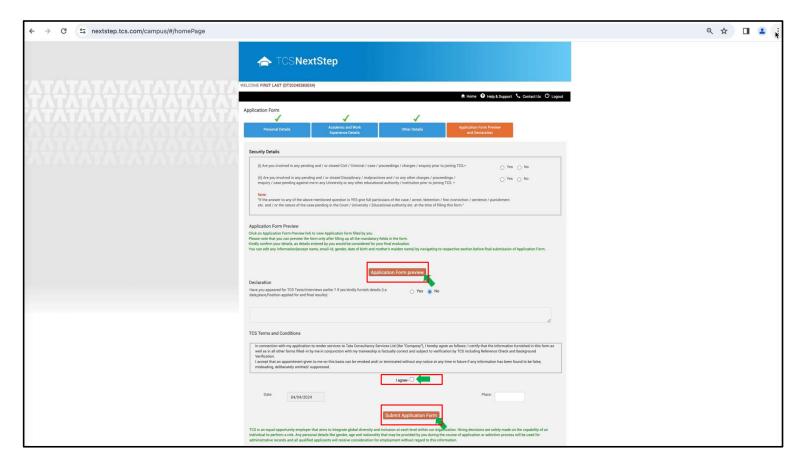

This is the **Preview and Submit tab**. Please select the options that apply to you.

Click "Application Form Preview" to review your application form. Read the terms and conditions carefully. Once satisfied, click on the I Agree checkbox and fill in the Place. Then click Submit Application Form.