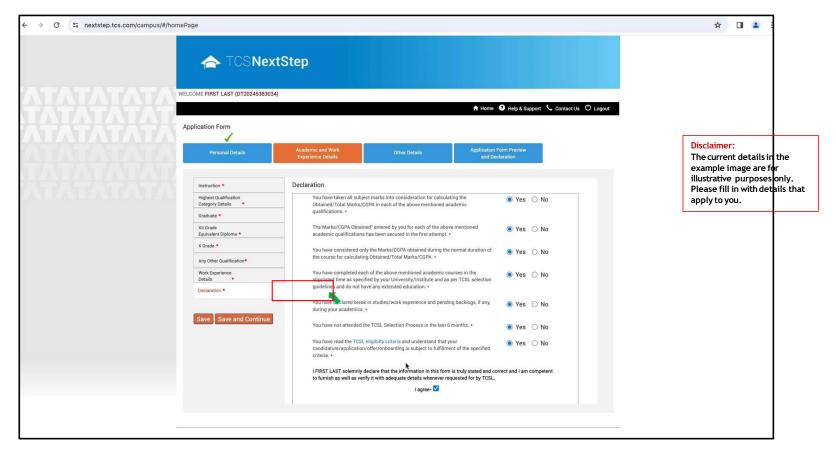

#### Select all the options that apply to you.

Click the lagree checkbox, if you agree when done, and then hit Save and Continue

This is the Other Details tab. Please fill in details as they apply to you. Once done, hit Save and Continue.