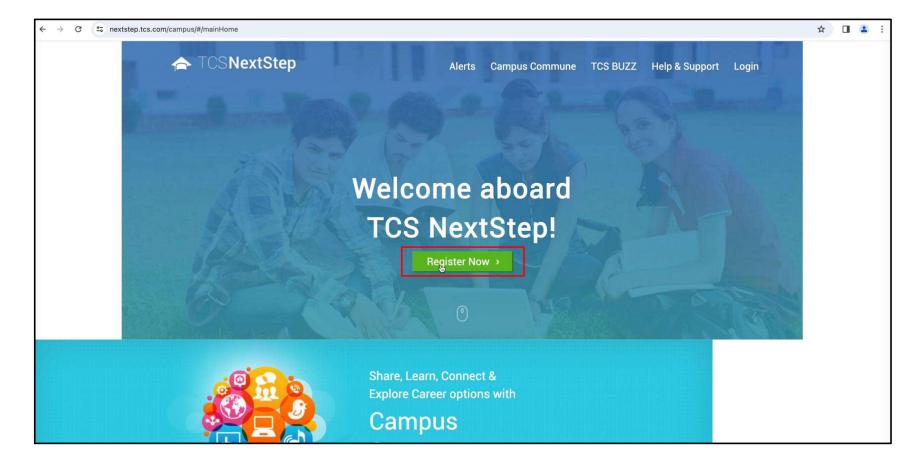

THE STEP-BY-STEP GUIDE TO FILL UP TCS NQT FRESHERS HIRING APPLICATION FORM Go to the TCS NQT Hiring Page Once reached, scroll down, and click on the Registration button.

### Click on Register Now again.