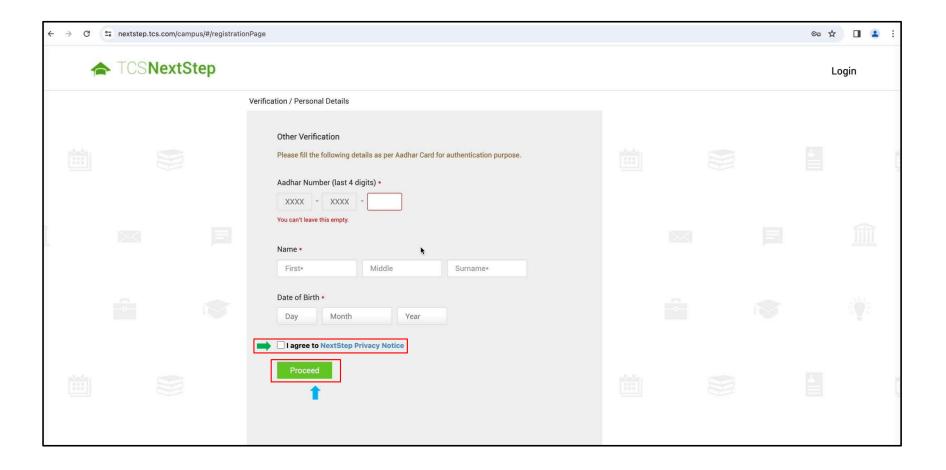

Please take a moment to carefully enter the **details on your Aadhar card**. First, enter the **last 4 digits** of your Aadhar Number. Then, enter your details as per the Aadhar card. If you agree tick mark the "I agree" box.

# Go on to read the Privacy notice. Click on Agree and Proceed if you agree.

| ← → C (= | nextstep.tcs.com/campus/#/registrationPage |                                                                                                                                                                                                                                                                                                                                                                                                                                                                                                                                                         |     |  |  | © = 1 | r 🛛 😩 i |
|----------|--------------------------------------------|---------------------------------------------------------------------------------------------------------------------------------------------------------------------------------------------------------------------------------------------------------------------------------------------------------------------------------------------------------------------------------------------------------------------------------------------------------------------------------------------------------------------------------------------------------|-----|--|--|-------|---------|
| 1        | TCSNextStep                                |                                                                                                                                                                                                                                                                                                                                                                                                                                                                                                                                                         |     |  |  | I     | Login   |
|          | Ve                                         | Privacy Notice                                                                                                                                                                                                                                                                                                                                                                                                                                                                                                                                          | × – |  |  |       |         |
|          |                                            | Your privacy is important to us. We believe it is important for you to know how we treat the information we receive from you, on the Internet. This privacy notice explains what personal data we, TCS and all its affiliates in various countries around the world ("Tata Consultancy Services", "Tata Consultancy Services Limited" or "we"), collect from you, through our interactions with you, and how we use that data when you are applying for a job offer on the portal https://www.tcs.com/careers and later during the recruitment process. |     |  |  |       |         |
|          |                                            | As part of any recruitment process, TCS collects and processes personal data relating to job<br>applicants. The organization is committed to being transparent about how it collects and uses<br>that data and to meeting its data protection obligations.                                                                                                                                                                                                                                                                                              |     |  |  |       |         |
|          |                                            | DATA PROTECTION PRINCIPLES<br>TCS will comply with applicable data protection laws and their internal policy regarding data<br>protection. This means that the personal data we hold about you must be:                                                                                                                                                                                                                                                                                                                                                 |     |  |  |       | Î       |
|          |                                            | <ul><li>Used lawfully, fairly and in a transparent way.</li><li>Collected only for valid purposes that we declare in the item "Why does TCS process</li></ul>                                                                                                                                                                                                                                                                                                                                                                                           |     |  |  |       |         |
|          | <b>é</b> 🔿                                 | Agre                                                                                                                                                                                                                                                                                                                                                                                                                                                                                                                                                    |     |  |  |       |         |
|          |                                            | Proceed                                                                                                                                                                                                                                                                                                                                                                                                                                                                                                                                                 |     |  |  |       |         |
|          |                                            |                                                                                                                                                                                                                                                                                                                                                                                                                                                                                                                                                         |     |  |  |       |         |
|          |                                            |                                                                                                                                                                                                                                                                                                                                                                                                                                                                                                                                                         |     |  |  |       |         |