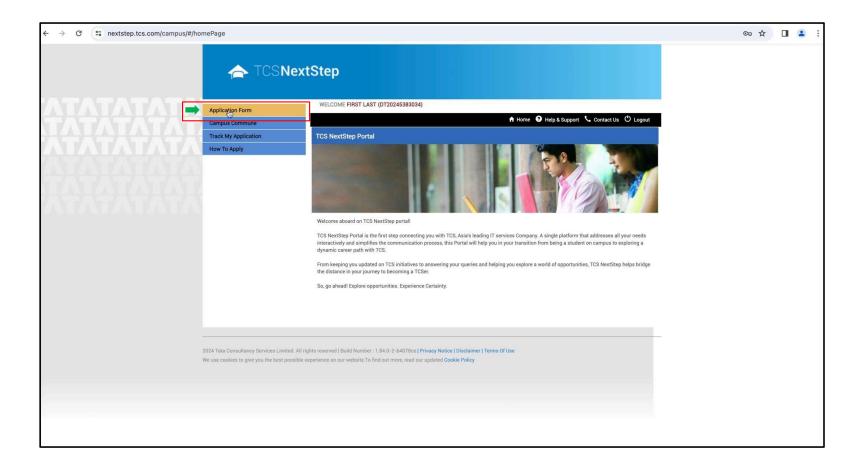

On the NextStep Portal, click go to the menu on left. Click on Application Form (it will be the top item in the menu)

Read the instructions and explanations carefully.

Once you're confident that you've understood, click on Start Filling the Form button.