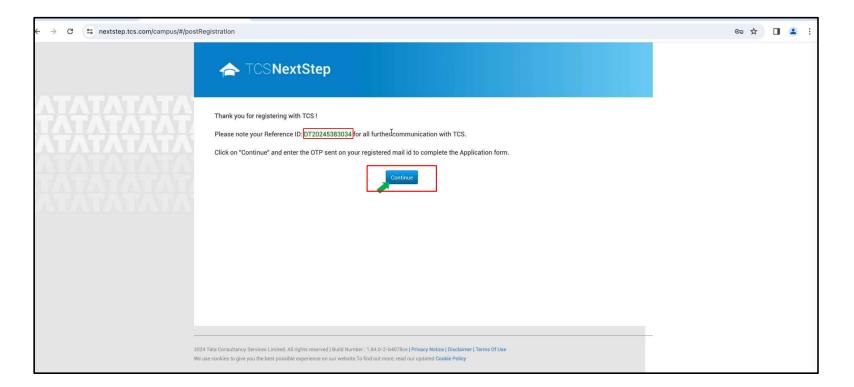

You have successfully registered with TCS! But wait! There are still steps left in the process to submit your application.

**Note down your Reference ID**. It will start with DT or CT, followed by a string of numbers. For Ex: DT123456778990 or CT123456778990.

Then, hit Continue.