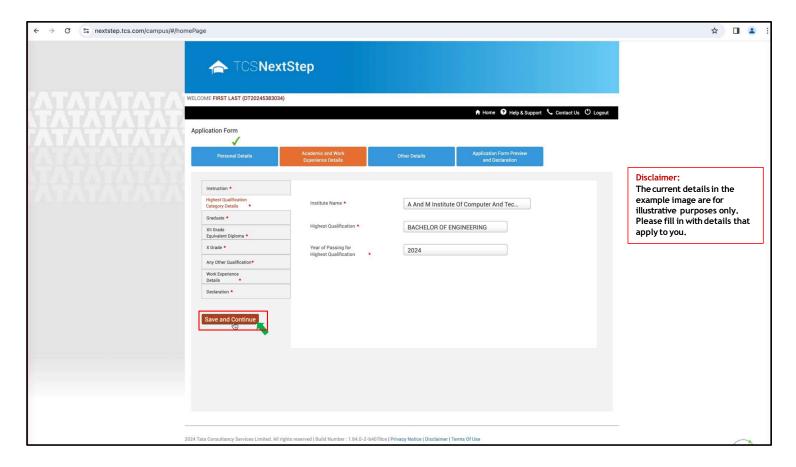

This is the Academic and Work Experience details tab. Please look over the instructions carefully and once you're confident that you've understood, click on Continue button on the left.

Fill in your institute and course details from the drop-down menus.

#### Fill in the rest of your course details.

Fill in Higher Secondary/Class XII education details as requested.

Fill in SSC/Class X education details as requested.

| $\leftrightarrow$ $\rightarrow$ C $2$ nextstep.tcs.com/campus/#/homePage |                                                                                                                                                                                       |                                                                                                                                         |                                        |                                             |                    | ☆ 🛛 😩 :                                                                                                                                                |
|--------------------------------------------------------------------------|---------------------------------------------------------------------------------------------------------------------------------------------------------------------------------------|-----------------------------------------------------------------------------------------------------------------------------------------|----------------------------------------|---------------------------------------------|--------------------|--------------------------------------------------------------------------------------------------------------------------------------------------------|
|                                                                          | 合 TCSNextS                                                                                                                                                                            | step                                                                                                                                    |                                        |                                             |                    |                                                                                                                                                        |
| TATATATAT                                                                | IE FIRST LAST (DT20245383034)<br>sation Form                                                                                                                                          |                                                                                                                                         |                                        | A Home 🛛 Help & Support 🍾 C                 | ontact Us Ů Logout |                                                                                                                                                        |
|                                                                          | Personal Details                                                                                                                                                                      | Academic and Work<br>Experience Details                                                                                                 | Other Details                          | Application Form Preview<br>and Declaration |                    |                                                                                                                                                        |
|                                                                          | Instruction *  Highest Qualification Category Details araduate * KI Grade KI Grade KOrade *  Any Other Qualification* Work Experience Details * Declaration *  Kave Save and Couginue | SSC/Class X RollNo.<br>University/Institute<br>Board of Education<br>Course Duration<br>Please mention only your X du<br>Grading System | CGPA Total M                           | arks Obtained 92<br>aximum Marks 100        |                    | Disclaimer:<br>The current details in the<br>example image are for<br>illustrative purposes only.<br>Please fill in with details that<br>apply to you. |
| <br>2024 Tata                                                            | Consultancy Services Limited. All rights                                                                                                                                              | reserved   Build Number : 1.84.0-2-                                                                                                     | -b4078ce   Privacy Notice   Disclaimer | Terms Of Use                                |                    |                                                                                                                                                        |