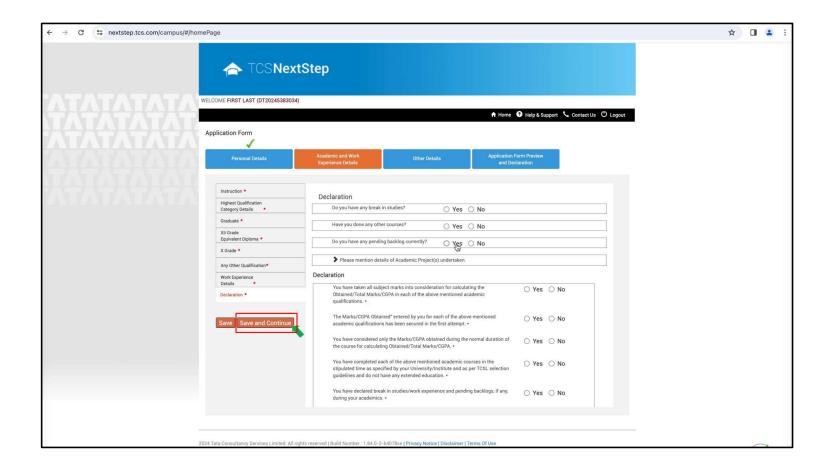

Select the option that applies to you. Click Save and Continue

Select the option that applies to you. Click Save and Continue

This is the Declarations tab. Select all the options that apply to you.

#### Select all the options that apply to you.

Click the lagree checkbox, if you agree when done, and then hit Save and Continue

This is the Other Details tab. Please fill in details as they apply to you. Once done, hit Save and Continue.