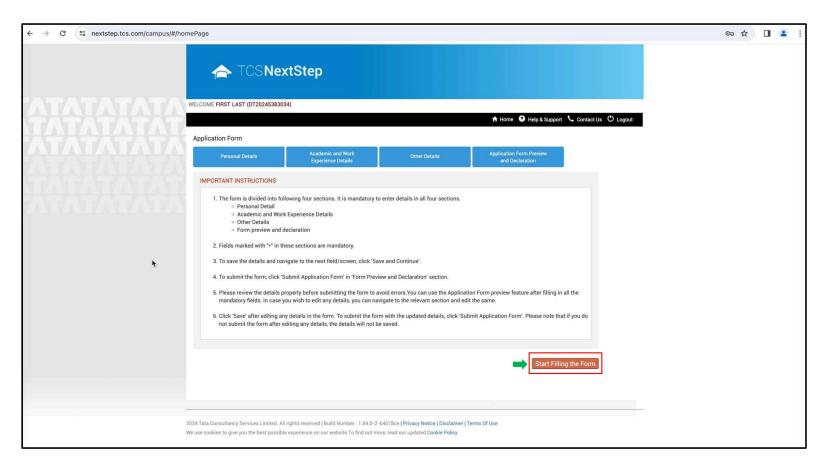

On the NextStep Portal, click go to the menu on left. Click on Application Form (it will be the top item in the menu)

Read the instructions and explanations carefully.

Once you're confident that you've understood, click on Start Filling the Form button.