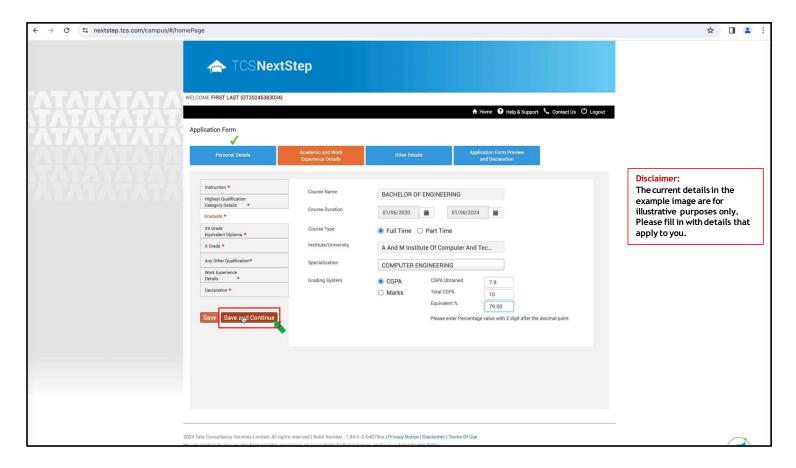

This is the Academic and Work Experience details tab. Please look over the instructions carefully and once you're confident that you've understood, click on Continue button on the left.

Fill in your institute and course details from the drop-down menus.

#### Fill in the rest of your course details.

Fill in Higher Secondary/Class XII education details as requested.

Fill in SSC/Class X education details as requested.

| $\leftrightarrow$ $\rightarrow$ C $2$ nextstep.tcs.com/campus/#/homePage |                                                                                                                                                                                       |                                                                                                                                         |                                        |                                             |                    | ☆ 🛛 😩 :                                                                                                                                                |
|--------------------------------------------------------------------------|---------------------------------------------------------------------------------------------------------------------------------------------------------------------------------------|-----------------------------------------------------------------------------------------------------------------------------------------|----------------------------------------|---------------------------------------------|--------------------|--------------------------------------------------------------------------------------------------------------------------------------------------------|
|                                                                          | 合 TCSNextS                                                                                                                                                                            | step                                                                                                                                    |                                        |                                             |                    |                                                                                                                                                        |
| TATATATAT                                                                | IE FIRST LAST (DT20245383034)<br>sation Form                                                                                                                                          |                                                                                                                                         |                                        | A Home 🛛 Help & Support 🍾 C                 | ontact Us Ů Logout |                                                                                                                                                        |
|                                                                          | Personal Details                                                                                                                                                                      | Academic and Work<br>Experience Details                                                                                                 | Other Details                          | Application Form Preview<br>and Declaration |                    |                                                                                                                                                        |
|                                                                          | Instruction *  Highest Qualification Category Details araduate * KI Grade KI Grade KOrade *  Any Other Qualification* Work Experience Details * Declaration *  Kave Save and Couginue | SSC/Class X RollNo.<br>University/Institute<br>Board of Education<br>Course Duration<br>Please mention only your X du<br>Grading System | CGPA Total M                           | arks Obtained 92<br>aximum Marks 100        |                    | Disclaimer:<br>The current details in the<br>example image are for<br>illustrative purposes only.<br>Please fill in with details that<br>apply to you. |
| <br>2024 Tata                                                            | Consultancy Services Limited. All rights                                                                                                                                              | reserved   Build Number : 1.84.0-2-                                                                                                     | -b4078ce   Privacy Notice   Disclaimer | Terms Of Use                                |                    |                                                                                                                                                        |