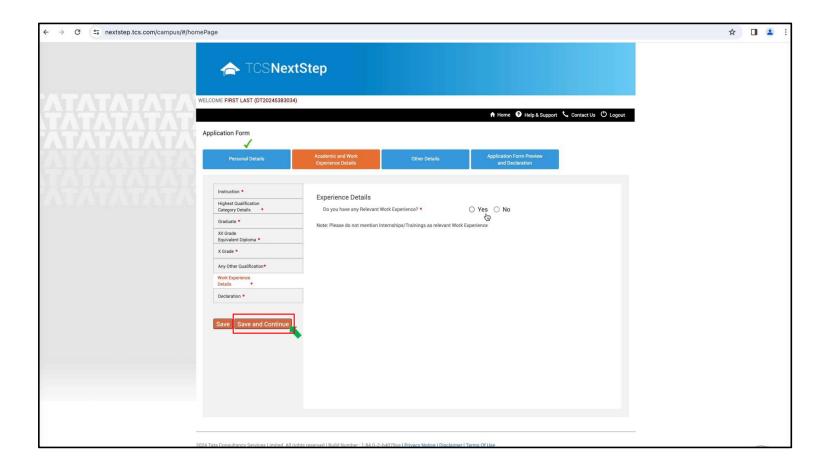

Select the option that applies to you. Click Save and Continue

Select the option that applies to you. Click Save and Continue

This is the Declarations tab. Select all the options that apply to you.

#### Select all the options that apply to you.

Click the lagree checkbox, if you agree when done, and then hit Save and Continue

This is the Other Details tab. Please fill in details as they apply to you. Once done, hit Save and Continue.