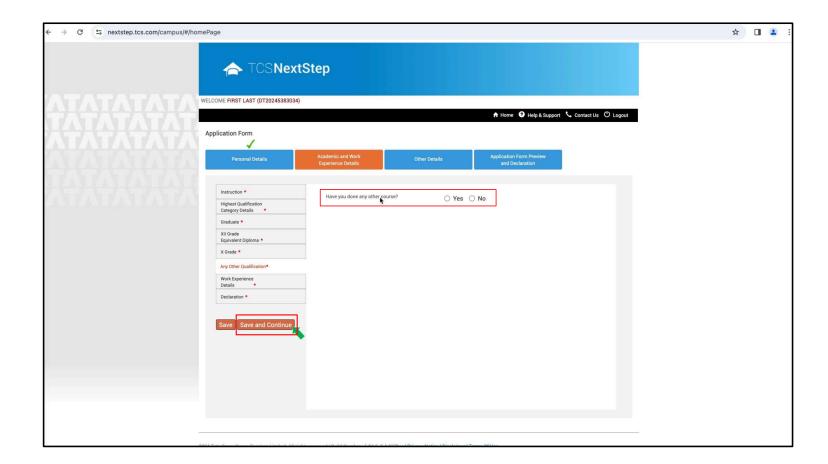

Select the option that applies to you. Click Save and Continue

Select the option that applies to you. Click Save and Continue

This is the Declarations tab. Select all the options that apply to you.

#### Select all the options that apply to you.

Click the lagree checkbox, if you agree when done, and then hit Save and Continue

This is the Other Details tab. Please fill in details as they apply to you. Once done, hit Save and Continue.